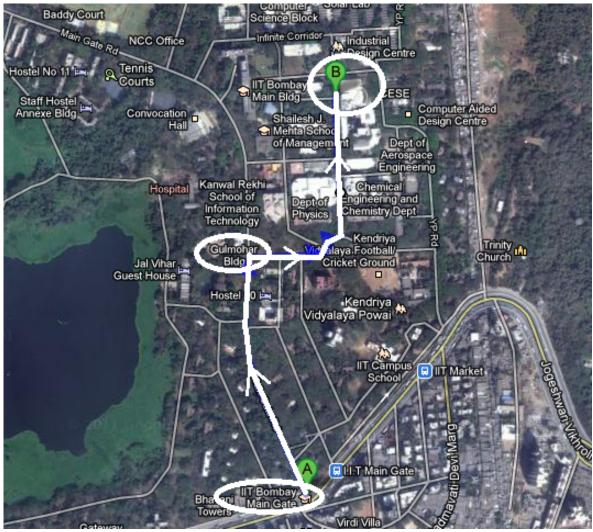

# Reaching the venue (VMCC):

From the Main gate (point A on the map),

Head towards Gulmohar Restaurant (straight road from the Main Gate)

At the first junction (Gulmohar Restaurant), turn right

Walk ahead for 80m to reach another junction.

Enter the gate to your left to reach Infinite Corridor (right from the gate)

Enter the Infinite Corridor, walk straight ahead passing Physics/Chemical Engineering Deptt.

Further ahead, cross Aeronautical/Electrical Deptt.

Walk further for 20m to reach VMCC (point B on the map) on the right.

Fig 1: IIT Main Gate - VMCC