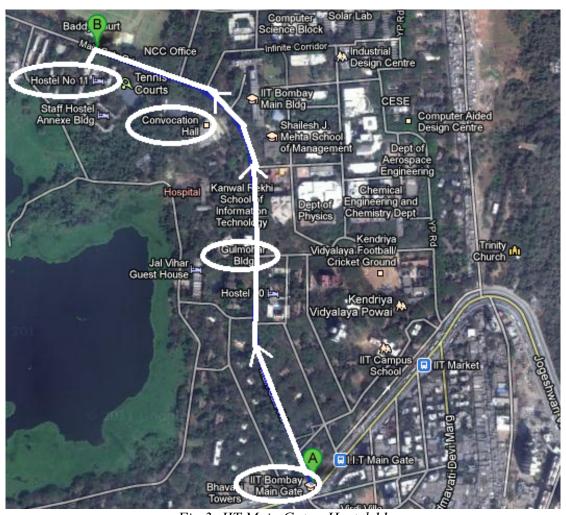

#### Hostel 11:

From the Main Gate (point A on the map),

Head towards Gulmohar Restaurant (straight road from the Main Gate)

Walk ahead on the same road passing the restaurant to your left.

Keep walking until you pass Convocation hall followed by a Tennis court to your left.

Walk further (20m) and Hostel 11 will be to your left.

Fig 3: IIT Main Gate - Hostel 11

For further assistance, you may contact:

1. Mr. Anand Raj - +91 9699 323 506 2. Mr. Deepak Kharat - +91 9819 650 310