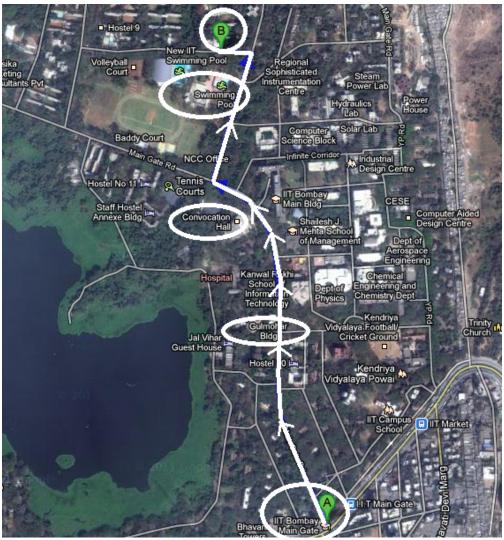

# Hostel 1:

From the Main Gate (point A on the map),

Head towards Gulmohar Restaurant (straight road from the Main Gate).

Walk ahead on the same road passing the restaurant to your left.

Keep walking until you pass the Convocation Hall to your left and reach a junction (10m).

At this junction, take right so that the IIT playground is to your left.

Walk further and take the first left after crossing the length of the ground.

Hostel 1 (point B on the map) is opposite to the Student Activity Center (SAC)/Swimming pool.

Fig 2: IIT Main Gate - Hostel 1